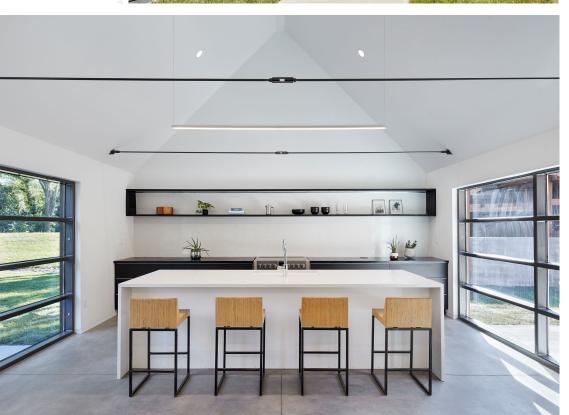

#### **Kitchen Aptico**

Vienna, Austria

Product. Decorative laminates, Star Favorit
Surface. AP, GA
Decor. 2206 Fango, 0794 Patina Bronze