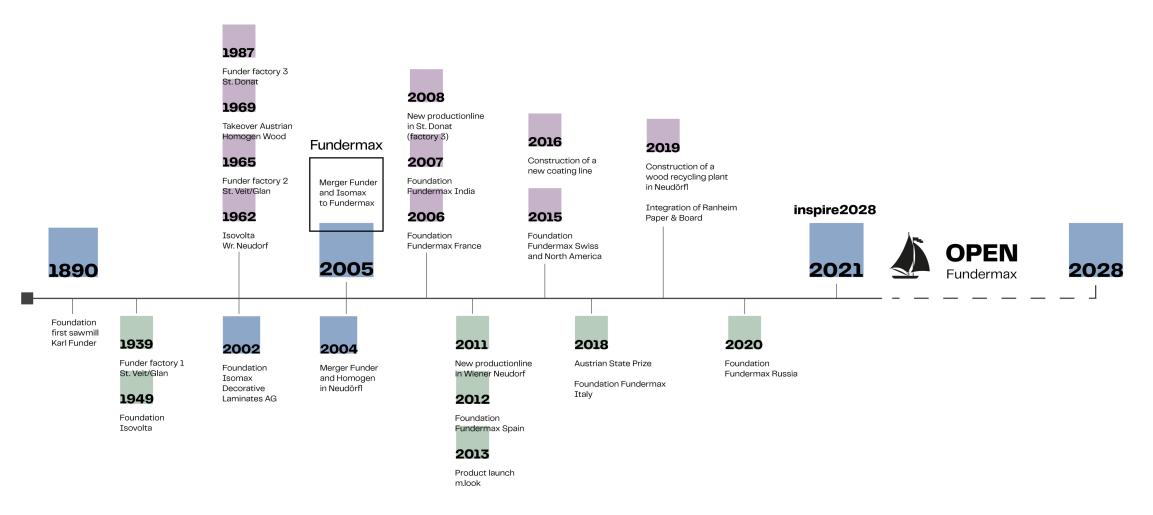

cartons
100% scrap from production is reprocessed into paper



#### **Fundermax**

Wood-based materials (with and without decor) and decorative laminates for interior finishing, facades, doors, furniture and the automotive and footwear industries.



High-quality plastic composites for the ski and snowboard industry, panel building, automotive, construction, sports and leisure industries.



High-quality electrical insulation materials, technical laminates, composites (= composite materials or prepregs), high-precision parts for special applications, materials for aircraft interiors of passenger cabins and cargo holds.

#### constantia .services

50 employees at 5 locations support the Austrian subsidiaries of Constantia Industries AG in all segments of the IT world.

1.400 employees





## **Corporate history**



## In harmony with nature

Sustainable production with natural raw materials

100% procurement from regional forestry.

80% energy production from biomass.

30% CO2 reduction since 2005

140.000 MWh green electricity

147.000 district heating





# Regional engine

approx. 25 million euros investment per year

approx. 240 million euros purchasing volume per year
- 70% of which in Austria

72% of suppliers from Austria50% of them from Carinthia and Lower Austria



## Customer-centric

In our thoughts and actions, our customer is uncompromisingly in the center.

Co-creation is our attitude through which we realize this promise - consequently and consistently.



## Co-Creation

Our 1.400 employees understand teamwork as a matter of course.

Co-creation is our