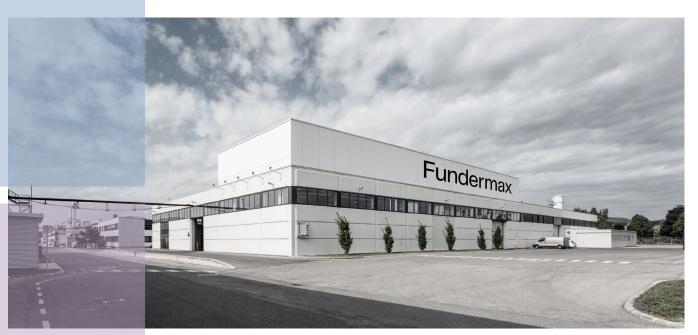

rox. 260.000 m<sup>2</sup> total area

#### 3 plants & 3 product groups:

Biofiber Board, Star Favorite & Premium Star

Annual production capacity of approx. **14 million m<sup>2</sup> of decorspan** Annual production capacity of approx. **24 million m<sup>2</sup> biofiber** 

**62.000 MWh of district heating** for around **4.000 households** per year

**75.000 MWh of green electricity**, comparable to **18.000** households per year



## Wiener Neudorf

Production site, Austria

approx. **500 employees** approx. **82.000 m**<sup>2</sup> total area

#### 3 product groups:

laminates, compact laminates and m.look

**approx. 2.7 million m<sup>2</sup>** decorative laminates HPL production capacity per year

**approx. 8.2 million m<sup>2</sup>** Max Compact board production capacity per year





approx. **200 employees** approx. **320.000 m**<sup>2</sup> total area

Neudörfl

approx. **550.000 m³** production capacity raw particleboard per year

Production site, Austria

**85.000 MWh of district heating** for approx. **5.000 households** per year and thus reduction of emissions from domestic heating by 25.000 tons per year **65.000 MWh of green electricity**, comparable to **17.000 households** per year

Green energy: self-supply with green electricity in Neudörfl









## Ranheim

Production site, Norway

approx. **85 employees** on average per year approx. **126.000 m**<sup>2</sup> total area

approx. **110.000 tons** of paper production capacity 2022 approx. **35 million m<sup>2</sup>** solid board production capacity 2022

2 product groups paper and solid board

100% of