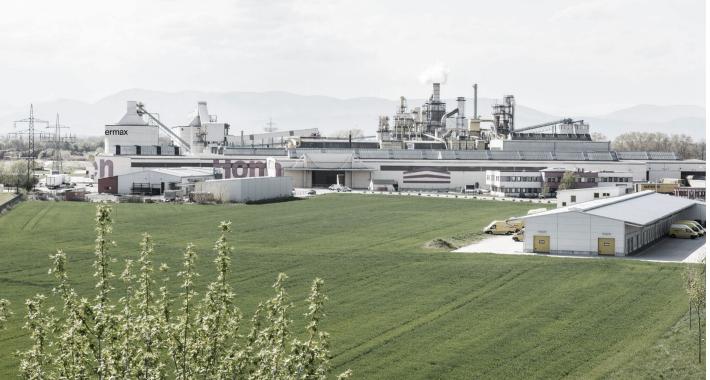

approx. **200 employees** approx. **320.000 m**<sup>2</sup> total area

Neudörfl

approx. **550.000 m³** production capacity raw particleboard per year

Production site, Austria

**85.000 MWh of district heating** for approx. **5.000 households** per year and thus reduction of emissions from domestic heating by 25.000 tons per year **65.000 MWh of green electricity**, comparable to **17.000 households** per year

Green energy: self-supply with green electricity in Neudörfl