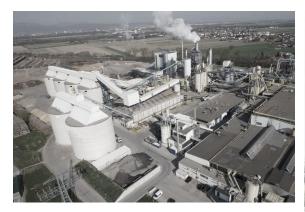

## St. Veit an der Glan

Corporate headquarters and production site, Austria

approx. 440 employees

approx. 260.000 m<sup>2</sup> total area

#### 3 plants & 3 product groups:

Biofiber Board, Star Favorite & Premium Star

Annual production capacity of approx. **14 million m<sup>2</sup> of decorspan** Annual production capacity of approx. **24 million m<sup>2</sup> biofiber** 

**62.000 MWh of district heating** for around **4.000 households** per year

**75.000 MWh of green electricity**, comparable to **18.000** households per year