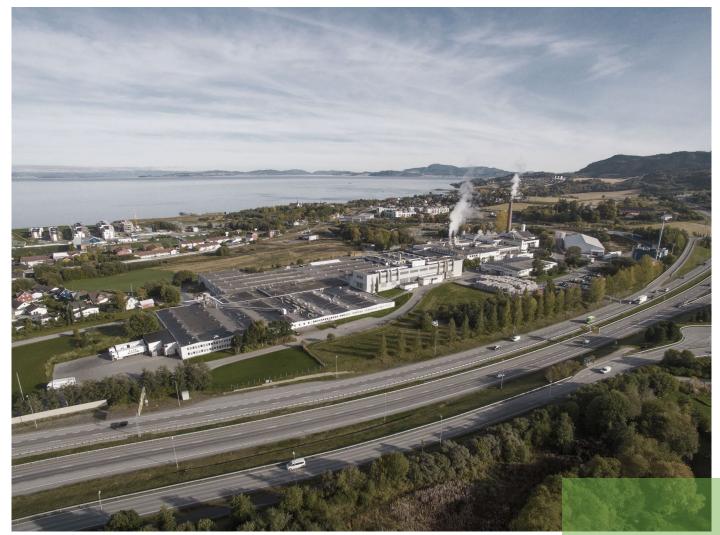

## Ranheim

Production site, Norway

approx. **85 employees** on average per year approx. **126.000 m**<sup>2</sup> total area

approx. **110.000 tons** of paper production capacity 2022 approx. **35 million m<sup>2</sup>** solid board production capacity 2022

2 product groups paper and solid board

100% of the raw material is old recycled cartons
100% scrap from production is reprocessed into paper