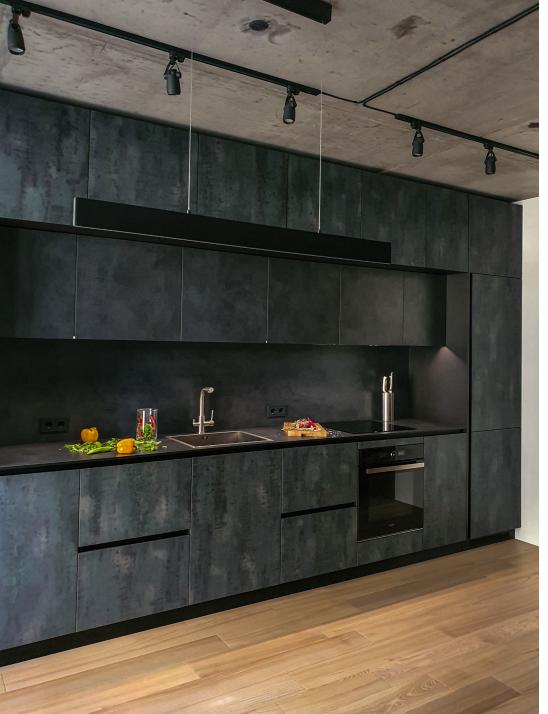

Architect. ISTO

Product. Max Compact Interior

Surface. SX

Decor. 0080 Black

Kitchen, Black Object Kiev, Ukraine