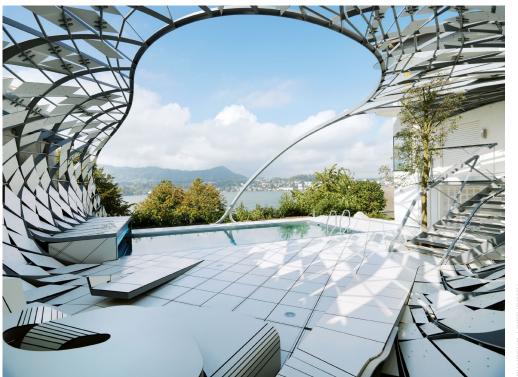

Architect. ISTO

Product. Max Compact Interior

Surface. SX

Decor. 0080 Black

Kitchen, Black Object Kiev, Ukraine