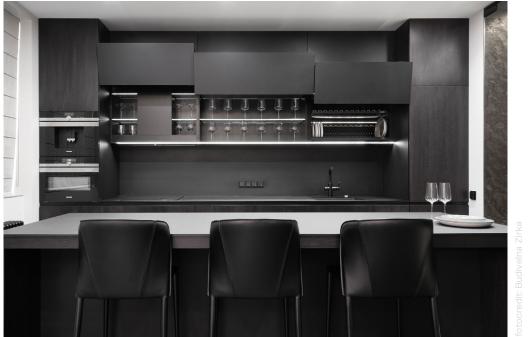

#### **Kitchen Aptico**

Vienna, Austria

Product. Decorative laminates, Star Favorit
Surface. AP, GA
Decor. 2206 Fango, 0794 Patina Bronze