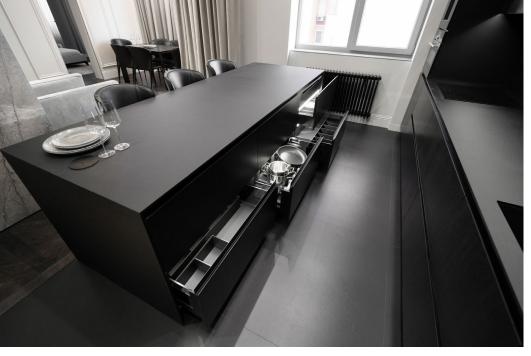

#### **Kitchen Aptico**

Vienna, Austria

Product. Decorative laminates, Star Favorit
Surface. AP, GA
Decor. 2206 Fango, 0794 Patina Bronze