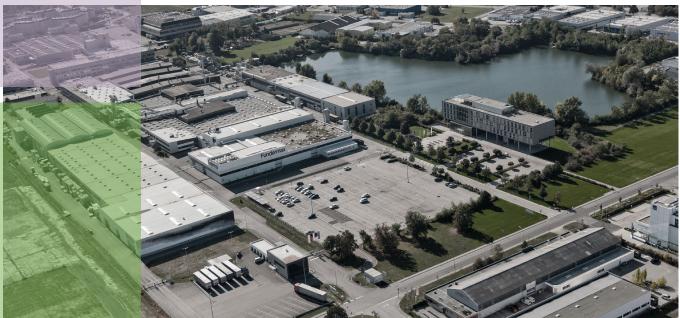

## Wiener Neudorf

Production site, Austria

approx. **500 employees** approx. **82.000 m**<sup>2</sup> total area